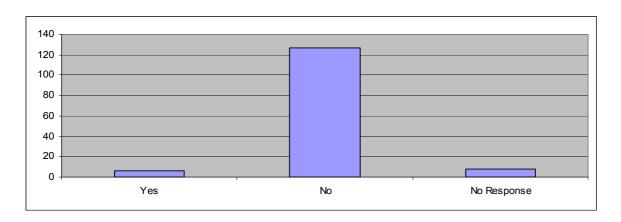

### 15) Would you be interested in having your meal delivered in the evening instead?

# Community Meals Customer Satisfaction Questionnaire - Results

|                | A    | В    | C    | D    | E    | F    | NR   |       |
|----------------|------|------|------|------|------|------|------|-------|
| [              | 0-70 | 0-70 | 0-70 | 0-70 | 0-70 | 0-70 | 0-70 | Total |
| Question 1     | 4    | 18   | 17   | 101  |      |      | 1    | 141   |
| Question 2     | 138  | 2    | 0    |      |      |      | 1    | 141   |
| Question 3     | 117  | 4    |      |      |      |      | 20   | 141   |
| Question 4     | 75   | 25   |      |      |      |      | 41   | 141   |
| Question 5     | 54   | 31   |      |      |      |      | 56   | 141   |
| Question 6 (a) | 97   | 37   | 5    | 0    |      |      | 2    | 141   |
| Question 6 (b) | 0    | 0    |      |      |      |      |      | 0     |
| Question 7     | 58   | 65   | 13   | 2    |      |      | 3    | 141   |
| Question 8     | 86   | 35   | 11   | 6    |      |      | 3    | 141   |
| Question 9     | 7    | 56   | 38   | 25   | 11   | 0    | 4    | 141   |
| Question 10    | 81   | 42   |      |      |      |      | 18   | 141   |
| Question 11    | 21   | 112  |      |      |      |      | 8    | 141   |
| Question 12    | 21   | 113  |      |      |      |      | 7    | 141   |
| Question 13    | 14   | 116  |      |      |      |      | 11   | 141   |
| Question 14    | 15   | 117  |      |      |      |      | 9    | 141   |
| Question 15    | 6    | 127  |      |      |      |      | 8    | 141   |
| Question 16    | 105  | 18   |      |      |      |      | 18   | 141   |
| Question 17    | 71   | 54   |      |      |      |      | 16   | 141   |