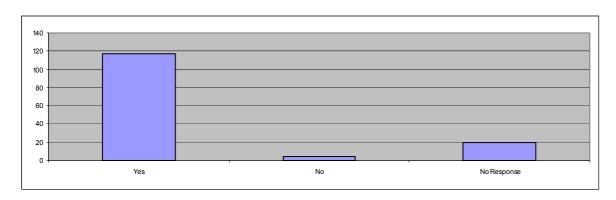

#### 3) Does the driver wear the I Care I.D Badge?

# Community Meals Customer Satisfaction Questionnaire - Results

|                | A    | В    | C    | D    | E    | F    | NR   |       |
|----------------|------|------|------|------|------|------|------|-------|
| [              | 0-70 | 0-70 | 0-70 | 0-70 | 0-70 | 0-70 | 0-70 | Total |
| Question 1     | 4    | 18   | 17   | 101  |      |      | 1    | 141   |
| Question 2     | 138  | 2    | 0    |      |      |      | 1    | 141   |
| Question 3     | 117  | 4    |      |      |      |      | 20   | 141   |
| Question 4     | 75   | 25   |      |      |      |      | 41   | 141   |
| Question 5     | 54   | 31   |      |      |      |      | 56   | 141   |
| Question 6 (a) | 97   | 37   | 5    | 0    |      |      | 2    | 141   |
| Question 6 (b) | 0    | 0    |      |      |      |      |      | 0     |
| Question 7     | 58   | 65   | 13   | 2    |      |      | 3    | 141   |
| Question 8     | 86   | 35   | 11   | 6    |      |      | 3    | 141   |
| Question 9     | 7    | 56   | 38   | 25   | 11   | 0    | 4    | 141   |
| Question 10    | 81   | 42   |      |      |      |      | 18   | 141   |
| Question 11    | 21   | 112  |      |      |      |      | 8    | 141   |
| Question 12    | 21   | 113  |      |      |      |      | 7    | 141   |
| Question 13    | 14   | 116  |      |      |      |      | 11   | 141   |
| Question 14    | 15   | 117  |      |      |      |      | 9    | 141   |
| Question 15    | 6    | 127  |      |      |      |      | 8    | 141   |
| Question 16    | 105  | 18   |      |      |      |      | 18   | 141   |
| Question 17    | 71   | 54   |      |      |      |      | 16   | 141   |