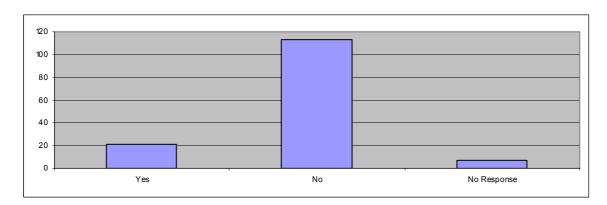

#### 11) Would you like us to send you details of our Frozen Meals Service?

# Community Meals Customer Satisfaction Questionnaire - Results

|                | A    | В    | C    | D    | E    | F    | NR   |       |
|----------------|------|------|------|------|------|------|------|-------|
| [              | 0-70 | 0-70 | 0-70 | 0-70 | 0-70 | 0-70 | 0-70 | Total |
| Question 1     | 4    | 18   | 17   | 101  |      |      | 1    | 141   |
| Question 2     | 138  | 2    | 0    |      |      |      | 1    | 141   |
| Question 3     | 117  | 4    |      |      |      |      | 20   | 141   |
| Question 4     | 75   | 25   |      |      |      |      | 41   | 141   |
| Question 5     | 54   | 31   |      |      |      |      | 56   | 141   |
| Question 6 (a) | 97   | 37   | 5    | 0    |      |      | 2    | 141   |
| Question 6 (b) | 0    | 0    |      |      |      |      |      | 0     |
| Question 7     | 58   | 65   | 13   | 2    |      |      | 3    | 141   |
| Question 8     | 86   | 35   | 11   | 6    |      |      | 3    | 141   |
| Question 9     | 7    | 56   | 38   | 25   | 11   | 0    | 4    | 141   |
| Question 10    | 81   | 42   |      |      |      |      | 18   | 141   |
| Question 11    | 21   | 112  |      |      |      |      | 8    | 141   |
| Question 12    | 21   | 113  |      |      |      |      | 7    | 141   |
| Question 13    | 14   | 116  |      |      |      |      | 11   | 141   |
| Question 14    | 15   | 117  |      |      |      |      | 9    | 141   |
| Question 15    | 6    | 127  |      |      |      |      | 8    | 141   |
| Question 16    | 105  | 18   |      |      |      |      | 18   | 141   |
| Question 17    | 71   | 54   |      |      |      |      | 16   | 141   |