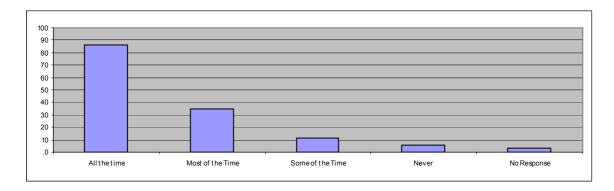

#### 6a) Is your meal hot on arrival?

# Community Meals Customer Satisfaction Questionnaire - Results

|                | A    | В    | C    | D    | E    | F    | NR   |       |
|----------------|------|------|------|------|------|------|------|-------|
| [              | 0-70 | 0-70 | 0-70 | 0-70 | 0-70 | 0-70 | 0-70 | Total |
| Question 1     | 4    | 18   | 17   | 101  |      |      | 1    | 141   |
| Question 2     | 138  | 2    | 0    |      |      |      | 1    | 141   |
| Question 3     | 117  | 4    |      |      |      |      | 20   | 141   |
| Question 4     | 75   | 25   |      |      |      |      | 41   | 141   |
| Question 5     | 54   | 31   |      |      |      |      | 56   | 141   |
| Question 6 (a) | 97   | 37   | 5    | 0    |      |      | 2    | 141   |
| Question 6 (b) | 0    | 0    |      |      |      |      |      | 0     |
| Question 7     | 58   | 65   | 13   | 2    |      |      | 3    | 141   |
| Question 8     | 86   | 35   | 11   | 6    |      |      | 3    | 141   |
| Question 9     | 7    | 56   | 38   | 25   | 11   | 0    | 4    | 141   |
| Question 10    | 81   | 42   |      |      |      |      | 18   | 141   |
| Question 11    | 21   | 112  |      |      |      |      | 8    | 141   |
| Question 12    | 21   | 113  |      |      |      |      | 7    | 141   |
| Question 13    | 14   | 116  |      |      |      |      | 11   | 141   |
| Question 14    | 15   | 117  |      |      |      |      | 9    | 141   |
| Question 15    | 6    | 127  |      |      |      |      | 8    | 141   |
| Question 16    | 105  | 18   |      |      |      |      | 18   | 141   |
| Question 17    | 71   | 54   |      |      |      |      | 16   | 141   |