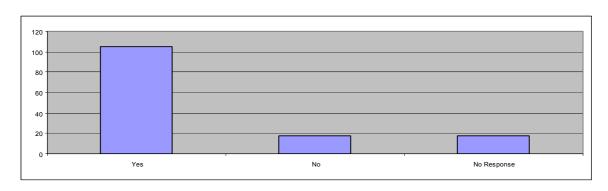

# 16) Would you stay with I Care as your meals provider if there was other providers available?

# Community Meals Customer Satisfaction Questionnaire - Results

|                | A    | В    | C    | D    | E    | F    | NR   |       |
|----------------|------|------|------|------|------|------|------|-------|
| [              | 0-70 | 0-70 | 0-70 | 0-70 | 0-70 | 0-70 | 0-70 | Total |
| Question 1     | 4    | 18   | 17   | 101  |      |      | 1    | 141   |
| Question 2     | 138  | 2    | 0    |      |      |      | 1    | 141   |
| Question 3     | 117  | 4    |      |      |      |      | 20   | 141   |
| Question 4     | 75   | 25   |      |      |      |      | 41   | 141   |
| Question 5     | 54   | 31   |      |      |      |      | 56   | 141   |
| Question 6 (a) | 97   | 37   | 5    | 0    |      |      | 2    | 141   |
| Question 6 (b) | 0    | 0    |      |      |      |      |      | 0     |
| Question 7     | 58   | 65   | 13   | 2    |      |      | 3    | 141   |
| Question 8     | 86   | 35   | 11   | 6    |      |      | 3    | 141   |
| Question 9     | 7    | 56   | 38   | 25   | 11   | 0    | 4    | 141   |
| Question 10    | 81   | 42   |      |      |      |      | 18   | 141   |
| Question 11    | 21   | 112  |      |      |      |      | 8    | 141   |
| Question 12    | 21   | 113  |      |      |      |      | 7    | 141   |
| Question 13    | 14   | 116  |      |      |      |      | 11   | 141   |
| Question 14    | 15   | 117  |      |      |      |      | 9    | 141   |
| Question 15    | 6    | 127  |      |      |      |      | 8    | 141   |
| Question 16    | 105  | 18   |      |      |      |      | 18   | 141   |
| Question 17    | 71   | 54   |      |      |      |      | 16   | 141   |