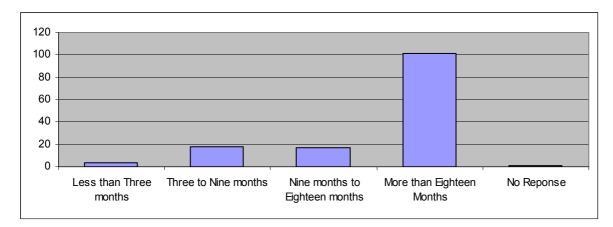

#### 1) How long have you received Community Meals from I Care?

# Community Meals Customer Satisfaction Questionnaire - Results

|                | A    | В    | C    | D    | E    | F    | NR   |       |
|----------------|------|------|------|------|------|------|------|-------|
| [              | 0-70 | 0-70 | 0-70 | 0-70 | 0-70 | 0-70 | 0-70 | Total |
| Question 1     | 4    | 18   | 17   | 101  |      |      | 1    | 141   |
| Question 2     | 138  | 2    | 0    |      |      |      | 1    | 141   |
| Question 3     | 117  | 4    |      |      |      |      | 20   | 141   |
| Question 4     | 75   | 25   |      |      |      |      | 41   | 141   |
| Question 5     | 54   | 31   |      |      |      |      | 56   | 141   |
| Question 6 (a) | 97   | 37   | 5    | 0    |      |      | 2    | 141   |
| Question 6 (b) | 0    | 0    |      |      |      |      |      | 0     |
| Question 7     | 58   | 65   | 13   | 2    |      |      | 3    | 141   |
| Question 8     | 86   | 35   | 11   | 6    |      |      | 3    | 141   |
| Question 9     | 7    | 56   | 38   | 25   | 11   | 0    | 4    | 141   |
| Question 10    | 81   | 42   |      |      |      |      | 18   | 141   |
| Question 11    | 21   | 112  |      |      |      |      | 8    | 141   |
| Question 12    | 21   | 113  |      |      |      |      | 7    | 141   |
| Question 13    | 14   | 116  |      |      |      |      | 11   | 141   |
| Question 14    | 15   | 117  |      |      |      |      | 9    | 141   |
| Question 15    | 6    | 127  |      |      |      |      | 8    | 141   |
| Question 16    | 105  | 18   |      |      |      |      | 18   | 141   |
| Question 17    | 71   | 54   |      |      |      |      | 16   | 141   |