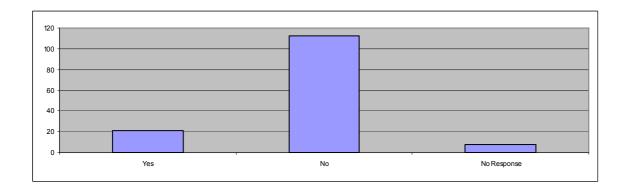

# 16) Would you stay with I Care as your meals provider if there was other providers available?

# Community Meals Customer Satisfaction Questionnaire - Results

|                | A    | В    | C    | D    | E    | F    | NR   |       |
|----------------|------|------|------|------|------|------|------|-------|
| [              | 0-70 | 0-70 | 0-70 | 0-70 | 0-70 | 0-70 | 0-70 | Total |
| Question 1     | 4    | 18   | 17   | 101  |      |      | 1    | 141   |
| Question 2     | 138  | 2    | 0    |      |      |      | 1    | 141   |
| Question 3     | 117  | 4    |      |      |      |      | 20   | 141   |
| Question 4     | 75   | 25   |      |      |      |      | 41   | 141   |
| Question 5     | 54   | 31   |      |      |      |      | 56   | 141   |
| Question 6 (a) | 97   | 37   | 5    | 0    |      |      | 2    | 141   |
| Question 6 (b) | 0    | 0    |      |      |      |      |      | 0     |
| Question 7     | 58   | 65   | 13   | 2    |      |      | 3    | 141   |
| Question 8     | 86   | 35   | 11   | 6    |      |      | 3    | 141   |
| Question 9     | 7    | 56   | 38   | 25   | 11   | 0    | 4    | 141   |
| Question 10    | 81   | 42   |      |      |      |      | 18   | 141   |
| Question 11    | 21   | 112  |      |      |      |      | 8    | 141   |
| Question 12    | 21   | 113  |      |      |      |      | 7    | 141   |
| Question 13    | 14   | 116  |      |      |      |      | 11   | 141   |
| Question 14    | 15   | 117  |      |      |      |      | 9    | 141   |
| Question 15    | 6    | 127  |      |      |      |      | 8    | 141   |
| Question 16    | 105  | 18   |      |      |      |      | 18   | 141   |
| Question 17    | 71   | 54   |      |      |      |      | 16   | 141   |