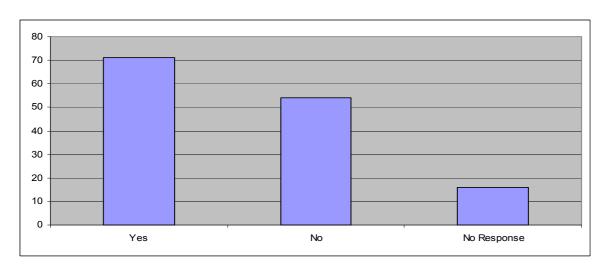

#### 17) Would you like us to send you a copy of the results of the survey?

# Community Meals Customer Satisfaction Questionnaire - Results

|                | A    | В    | C    | D    | E    | F    | NR   |       |
|----------------|------|------|------|------|------|------|------|-------|
| [              | 0-70 | 0-70 | 0-70 | 0-70 | 0-70 | 0-70 | 0-70 | Total |
| Question 1     | 4    | 18   | 17   | 101  |      |      | 1    | 141   |
| Question 2     | 138  | 2    | 0    |      |      |      | 1    | 141   |
| Question 3     | 117  | 4    |      |      |      |      | 20   | 141   |
| Question 4     | 75   | 25   |      |      |      |      | 41   | 141   |
| Question 5     | 54   | 31   |      |      |      |      | 56   | 141   |
| Question 6 (a) | 97   | 37   | 5    | 0    |      |      | 2    | 141   |
| Question 6 (b) | 0    | 0    |      |      |      |      |      | 0     |
| Question 7     | 58   | 65   | 13   | 2    |      |      | 3    | 141   |
| Question 8     | 86   | 35   | 11   | 6    |      |      | 3    | 141   |
| Question 9     | 7    | 56   | 38   | 25   | 11   | 0    | 4    | 141   |
| Question 10    | 81   | 42   |      |      |      |      | 18   | 141   |
| Question 11    | 21   | 112  |      |      |      |      | 8    | 141   |
| Question 12    | 21   | 113  |      |      |      |      | 7    | 141   |
| Question 13    | 14   | 116  |      |      |      |      | 11   | 141   |
| Question 14    | 15   | 117  |      |      |      |      | 9    | 141   |
| Question 15    | 6    | 127  |      |      |      |      | 8    | 141   |
| Question 16    | 105  | 18   |      |      |      |      | 18   | 141   |
| Question 17    | 71   | 54   |      |      |      |      | 16   | 141   |