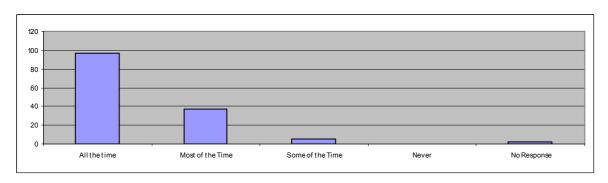

#### 6a) Is your meal hot on arrival?

# Community Meals Customer Satisfaction Questionnaire - Results

|                | A    | В    | C    | D    | E    | F    | NR   |       |
|----------------|------|------|------|------|------|------|------|-------|
| [              | 0-70 | 0-70 | 0-70 | 0-70 | 0-70 | 0-70 | 0-70 | Total |
| Question 1     | 4    | 18   | 17   | 101  |      |      | 1    | 141   |
| Question 2     | 138  | 2    | 0    |      |      |      | 1    | 141   |
| Question 3     | 117  | 4    |      |      |      |      | 20   | 141   |
| Question 4     | 75   | 25   |      |      |      |      | 41   | 141   |
| Question 5     | 54   | 31   |      |      |      |      | 56   | 141   |
| Question 6 (a) | 97   | 37   | 5    | 0    |      |      | 2    | 141   |
| Question 6 (b) | 0    | 0    |      |      |      |      |      | 0     |
| Question 7     | 58   | 65   | 13   | 2    |      |      | 3    | 141   |
| Question 8     | 86   | 35   | 11   | 6    |      |      | 3    | 141   |
| Question 9     | 7    | 56   | 38   | 25   | 11   | 0    | 4    | 141   |
| Question 10    | 81   | 42   |      |      |      |      | 18   | 141   |
| Question 11    | 21   | 112  |      |      |      |      | 8    | 141   |
| Question 12    | 21   | 113  |      |      |      |      | 7    | 141   |
| Question 13    | 14   | 116  |      |      |      |      | 11   | 141   |
| Question 14    | 15   | 117  |      |      |      |      | 9    | 141   |
| Question 15    | 6    | 127  |      |      |      |      | 8    | 141   |
| Question 16    | 105  | 18   |      |      |      |      | 18   | 141   |
| Question 17    | 71   | 54   |      |      |      |      | 16   | 141   |