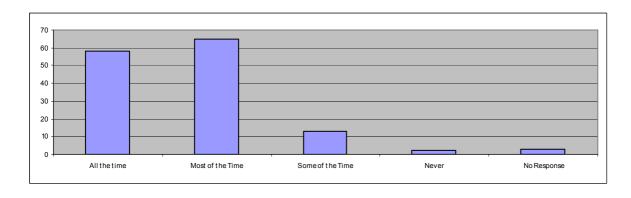

#### 7) Would you say that you enjoy your meals from I Care - Community Meals?

# Community Meals Customer Satisfaction Questionnaire - Results

|                | A    | В    | C    | D    | E    | F    | NR   |       |
|----------------|------|------|------|------|------|------|------|-------|
| [              | 0-70 | 0-70 | 0-70 | 0-70 | 0-70 | 0-70 | 0-70 | Total |
| Question 1     | 4    | 18   | 17   | 101  |      |      | 1    | 141   |
| Question 2     | 138  | 2    | 0    |      |      |      | 1    | 141   |
| Question 3     | 117  | 4    |      |      |      |      | 20   | 141   |
| Question 4     | 75   | 25   |      |      |      |      | 41   | 141   |
| Question 5     | 54   | 31   |      |      |      |      | 56   | 141   |
| Question 6 (a) | 97   | 37   | 5    | 0    |      |      | 2    | 141   |
| Question 6 (b) | 0    | 0    |      |      |      |      |      | 0     |
| Question 7     | 58   | 65   | 13   | 2    |      |      | 3    | 141   |
| Question 8     | 86   | 35   | 11   | 6    |      |      | 3    | 141   |
| Question 9     | 7    | 56   | 38   | 25   | 11   | 0    | 4    | 141   |
| Question 10    | 81   | 42   |      |      |      |      | 18   | 141   |
| Question 11    | 21   | 112  |      |      |      |      | 8    | 141   |
| Question 12    | 21   | 113  |      |      |      |      | 7    | 141   |
| Question 13    | 14   | 116  |      |      |      |      | 11   | 141   |
| Question 14    | 15   | 117  |      |      |      |      | 9    | 141   |
| Question 15    | 6    | 127  |      |      |      |      | 8    | 141   |
| Question 16    | 105  | 18   |      |      |      |      | 18   | 141   |
| Question 17    | 71   | 54   |      |      |      |      | 16   | 141   |