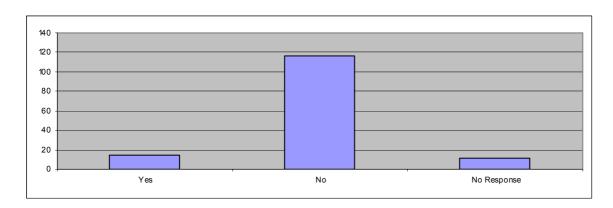

#### 12) Would you like us to send you details of our Tea Service?

# Community Meals Customer Satisfaction Questionnaire - Results

|                | A    | В    | C    | D    | E    | F    | NR   |       |
|----------------|------|------|------|------|------|------|------|-------|
| [              | 0-70 | 0-70 | 0-70 | 0-70 | 0-70 | 0-70 | 0-70 | Total |
| Question 1     | 4    | 18   | 17   | 101  |      |      | 1    | 141   |
| Question 2     | 138  | 2    | 0    |      |      |      | 1    | 141   |
| Question 3     | 117  | 4    |      |      |      |      | 20   | 141   |
| Question 4     | 75   | 25   |      |      |      |      | 41   | 141   |
| Question 5     | 54   | 31   |      |      |      |      | 56   | 141   |
| Question 6 (a) | 97   | 37   | 5    | 0    |      |      | 2    | 141   |
| Question 6 (b) | 0    | 0    |      |      |      |      |      | 0     |
| Question 7     | 58   | 65   | 13   | 2    |      |      | 3    | 141   |
| Question 8     | 86   | 35   | 11   | 6    |      |      | 3    | 141   |
| Question 9     | 7    | 56   | 38   | 25   | 11   | 0    | 4    | 141   |
| Question 10    | 81   | 42   |      |      |      |      | 18   | 141   |
| Question 11    | 21   | 112  |      |      |      |      | 8    | 141   |
| Question 12    | 21   | 113  |      |      |      |      | 7    | 141   |
| Question 13    | 14   | 116  |      |      |      |      | 11   | 141   |
| Question 14    | 15   | 117  |      |      |      |      | 9    | 141   |
| Question 15    | 6    | 127  |      |      |      |      | 8    | 141   |
| Question 16    | 105  | 18   |      |      |      |      | 18   | 141   |
| Question 17    | 71   | 54   |      |      |      |      | 16   | 141   |