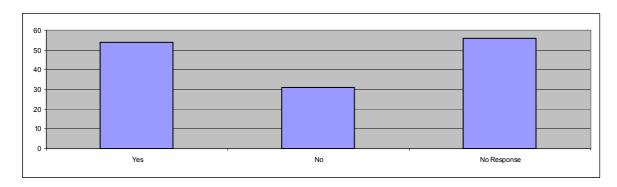

#### 4) Are you issued with a receipt when paying weekly?

# Community Meals Customer Satisfaction Questionnaire - Results

|                | A    | В    | C    | D    | E    | F    | NR   |       |
|----------------|------|------|------|------|------|------|------|-------|
| [              | 0-70 | 0-70 | 0-70 | 0-70 | 0-70 | 0-70 | 0-70 | Total |
| Question 1     | 4    | 18   | 17   | 101  |      |      | 1    | 141   |
| Question 2     | 138  | 2    | 0    |      |      |      | 1    | 141   |
| Question 3     | 117  | 4    |      |      |      |      | 20   | 141   |
| Question 4     | 75   | 25   |      |      |      |      | 41   | 141   |
| Question 5     | 54   | 31   |      |      |      |      | 56   | 141   |
| Question 6 (a) | 97   | 37   | 5    | 0    |      |      | 2    | 141   |
| Question 6 (b) | 0    | 0    |      |      |      |      |      | 0     |
| Question 7     | 58   | 65   | 13   | 2    |      |      | 3    | 141   |
| Question 8     | 86   | 35   | 11   | 6    |      |      | 3    | 141   |
| Question 9     | 7    | 56   | 38   | 25   | 11   | 0    | 4    | 141   |
| Question 10    | 81   | 42   |      |      |      |      | 18   | 141   |
| Question 11    | 21   | 112  |      |      |      |      | 8    | 141   |
| Question 12    | 21   | 113  |      |      |      |      | 7    | 141   |
| Question 13    | 14   | 116  |      |      |      |      | 11   | 141   |
| Question 14    | 15   | 117  |      |      |      |      | 9    | 141   |
| Question 15    | 6    | 127  |      |      |      |      | 8    | 141   |
| Question 16    | 105  | 18   |      |      |      |      | 18   | 141   |
| Question 17    | 71   | 54   |      |      |      |      | 16   | 141   |