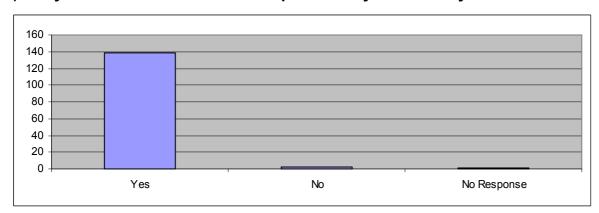

#### 2) Are you satisfied with the service provided by our delivery staff?

# Community Meals Customer Satisfaction Questionnaire - Results

|                | A    | В    | C    | D    | E    | F    | NR   |       |
|----------------|------|------|------|------|------|------|------|-------|
| [              | 0-70 | 0-70 | 0-70 | 0-70 | 0-70 | 0-70 | 0-70 | Total |
| Question 1     | 4    | 18   | 17   | 101  |      |      | 1    | 141   |
| Question 2     | 138  | 2    | 0    |      |      |      | 1    | 141   |
| Question 3     | 117  | 4    |      |      |      |      | 20   | 141   |
| Question 4     | 75   | 25   |      |      |      |      | 41   | 141   |
| Question 5     | 54   | 31   |      |      |      |      | 56   | 141   |
| Question 6 (a) | 97   | 37   | 5    | 0    |      |      | 2    | 141   |
| Question 6 (b) | 0    | 0    |      |      |      |      |      | 0     |
| Question 7     | 58   | 65   | 13   | 2    |      |      | 3    | 141   |
| Question 8     | 86   | 35   | 11   | 6    |      |      | 3    | 141   |
| Question 9     | 7    | 56   | 38   | 25   | 11   | 0    | 4    | 141   |
| Question 10    | 81   | 42   |      |      |      |      | 18   | 141   |
| Question 11    | 21   | 112  |      |      |      |      | 8    | 141   |
| Question 12    | 21   | 113  |      |      |      |      | 7    | 141   |
| Question 13    | 14   | 116  |      |      |      |      | 11   | 141   |
| Question 14    | 15   | 117  |      |      |      |      | 9    | 141   |
| Question 15    | 6    | 127  |      |      |      |      | 8    | 141   |
| Question 16    | 105  | 18   |      |      |      |      | 18   | 141   |
| Question 17    | 71   | 54   |      |      |      |      | 16   | 141   |