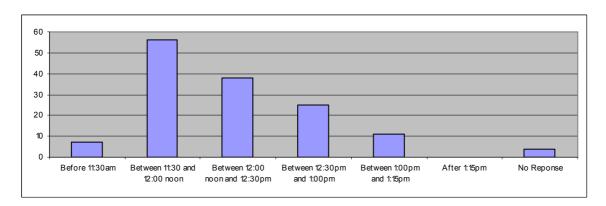

#### 9) Does your meal normally arrive:

# Community Meals Customer Satisfaction Questionnaire - Results

|                | A    | В    | C    | D    | E    | F    | NR   |       |
|----------------|------|------|------|------|------|------|------|-------|
| [              | 0-70 | 0-70 | 0-70 | 0-70 | 0-70 | 0-70 | 0-70 | Total |
| Question 1     | 4    | 18   | 17   | 101  |      |      | 1    | 141   |
| Question 2     | 138  | 2    | 0    |      |      |      | 1    | 141   |
| Question 3     | 117  | 4    |      |      |      |      | 20   | 141   |
| Question 4     | 75   | 25   |      |      |      |      | 41   | 141   |
| Question 5     | 54   | 31   |      |      |      |      | 56   | 141   |
| Question 6 (a) | 97   | 37   | 5    | 0    |      |      | 2    | 141   |
| Question 6 (b) | 0    | 0    |      |      |      |      |      | 0     |
| Question 7     | 58   | 65   | 13   | 2    |      |      | 3    | 141   |
| Question 8     | 86   | 35   | 11   | 6    |      |      | 3    | 141   |
| Question 9     | 7    | 56   | 38   | 25   | 11   | 0    | 4    | 141   |
| Question 10    | 81   | 42   |      |      |      |      | 18   | 141   |
| Question 11    | 21   | 112  |      |      |      |      | 8    | 141   |
| Question 12    | 21   | 113  |      |      |      |      | 7    | 141   |
| Question 13    | 14   | 116  |      |      |      |      | 11   | 141   |
| Question 14    | 15   | 117  |      |      |      |      | 9    | 141   |
| Question 15    | 6    | 127  |      |      |      |      | 8    | 141   |
| Question 16    | 105  | 18   |      |      |      |      | 18   | 141   |
| Question 17    | 71   | 54   |      |      |      |      | 16   | 141   |