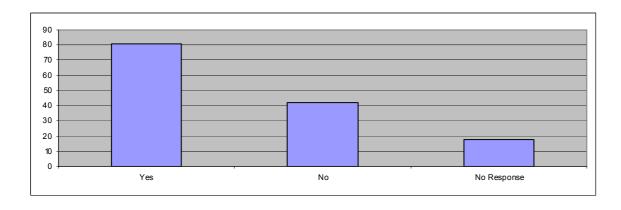

#### 8) Do you feel there is enough of a variety of meals?

# Community Meals Customer Satisfaction Questionnaire - Results

|                | A    | В    | C    | D    | E    | F    | NR   |       |
|----------------|------|------|------|------|------|------|------|-------|
| [              | 0-70 | 0-70 | 0-70 | 0-70 | 0-70 | 0-70 | 0-70 | Total |
| Question 1     | 4    | 18   | 17   | 101  |      |      | 1    | 141   |
| Question 2     | 138  | 2    | 0    |      |      |      | 1    | 141   |
| Question 3     | 117  | 4    |      |      |      |      | 20   | 141   |
| Question 4     | 75   | 25   |      |      |      |      | 41   | 141   |
| Question 5     | 54   | 31   |      |      |      |      | 56   | 141   |
| Question 6 (a) | 97   | 37   | 5    | 0    |      |      | 2    | 141   |
| Question 6 (b) | 0    | 0    |      |      |      |      |      | 0     |
| Question 7     | 58   | 65   | 13   | 2    |      |      | 3    | 141   |
| Question 8     | 86   | 35   | 11   | 6    |      |      | 3    | 141   |
| Question 9     | 7    | 56   | 38   | 25   | 11   | 0    | 4    | 141   |
| Question 10    | 81   | 42   |      |      |      |      | 18   | 141   |
| Question 11    | 21   | 112  |      |      |      |      | 8    | 141   |
| Question 12    | 21   | 113  |      |      |      |      | 7    | 141   |
| Question 13    | 14   | 116  |      |      |      |      | 11   | 141   |
| Question 14    | 15   | 117  |      |      |      |      | 9    | 141   |
| Question 15    | 6    | 127  |      |      |      |      | 8    | 141   |
| Question 16    | 105  | 18   |      |      |      |      | 18   | 141   |
| Question 17    | 71   | 54   |      |      |      |      | 16   | 141   |