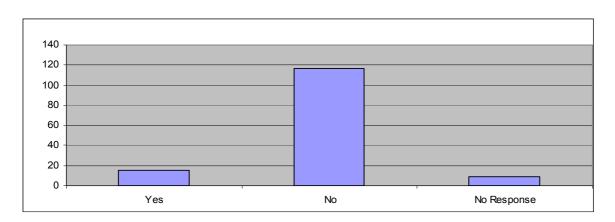

### 13) Would you like our drivers to perhaps spend more time with you on delivery?

# Community Meals Customer Satisfaction Questionnaire - Results

|                | A    | В    | C    | D    | E    | F    | NR   |       |
|----------------|------|------|------|------|------|------|------|-------|
| [              | 0-70 | 0-70 | 0-70 | 0-70 | 0-70 | 0-70 | 0-70 | Total |
| Question 1     | 4    | 18   | 17   | 101  |      |      | 1    | 141   |
| Question 2     | 138  | 2    | 0    |      |      |      | 1    | 141   |
| Question 3     | 117  | 4    |      |      |      |      | 20   | 141   |
| Question 4     | 75   | 25   |      |      |      |      | 41   | 141   |
| Question 5     | 54   | 31   |      |      |      |      | 56   | 141   |
| Question 6 (a) | 97   | 37   | 5    | 0    |      |      | 2    | 141   |
| Question 6 (b) | 0    | 0    |      |      |      |      |      | 0     |
| Question 7     | 58   | 65   | 13   | 2    |      |      | 3    | 141   |
| Question 8     | 86   | 35   | 11   | 6    |      |      | 3    | 141   |
| Question 9     | 7    | 56   | 38   | 25   | 11   | 0    | 4    | 141   |
| Question 10    | 81   | 42   |      |      |      |      | 18   | 141   |
| Question 11    | 21   | 112  |      |      |      |      | 8    | 141   |
| Question 12    | 21   | 113  |      |      |      |      | 7    | 141   |
| Question 13    | 14   | 116  |      |      |      |      | 11   | 141   |
| Question 14    | 15   | 117  |      |      |      |      | 9    | 141   |
| Question 15    | 6    | 127  |      |      |      |      | 8    | 141   |
| Question 16    | 105  | 18   |      |      |      |      | 18   | 141   |
| Question 17    | 71   | 54   |      |      |      |      | 16   | 141   |