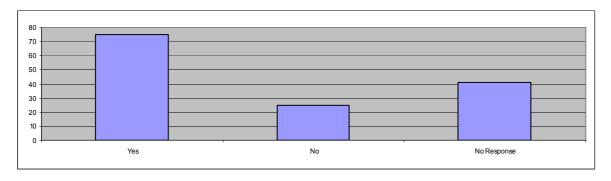

#### 4) Are you issued with a receipt when paying weekly?

# Community Meals Customer Satisfaction Questionnaire - Results

|                | A    | В    | C    | D    | E    | F    | NR   |       |
|----------------|------|------|------|------|------|------|------|-------|
| [              | 0-70 | 0-70 | 0-70 | 0-70 | 0-70 | 0-70 | 0-70 | Total |
| Question 1     | 4    | 18   | 17   | 101  |      |      | 1    | 141   |
| Question 2     | 138  | 2    | 0    |      |      |      | 1    | 141   |
| Question 3     | 117  | 4    |      |      |      |      | 20   | 141   |
| Question 4     | 75   | 25   |      |      |      |      | 41   | 141   |
| Question 5     | 54   | 31   |      |      |      |      | 56   | 141   |
| Question 6 (a) | 97   | 37   | 5    | 0    |      |      | 2    | 141   |
| Question 6 (b) | 0    | 0    |      |      |      |      |      | 0     |
| Question 7     | 58   | 65   | 13   | 2    |      |      | 3    | 141   |
| Question 8     | 86   | 35   | 11   | 6    |      |      | 3    | 141   |
| Question 9     | 7    | 56   | 38   | 25   | 11   | 0    | 4    | 141   |
| Question 10    | 81   | 42   |      |      |      |      | 18   | 141   |
| Question 11    | 21   | 112  |      |      |      |      | 8    | 141   |
| Question 12    | 21   | 113  |      |      |      |      | 7    | 141   |
| Question 13    | 14   | 116  |      |      |      |      | 11   | 141   |
| Question 14    | 15   | 117  |      |      |      |      | 9    | 141   |
| Question 15    | 6    | 127  |      |      |      |      | 8    | 141   |
| Question 16    | 105  | 18   |      |      |      |      | 18   | 141   |
| Question 17    | 71   | 54   |      |      |      |      | 16   | 141   |